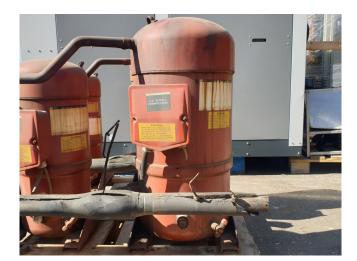

### Trane CSHS 150K0E00

#### Used Trane CSHS 150K0E00

Used Trane CSHS 150K scroll compressor with sight glass. This compressor has a capacity of 39,5 kW based on R134a and T +10°C/+40°C. \*Why choose for HOSBV? Were not only the largest used refrigeration specialist in Europe, but also, we deliver all equipment including an extensive test, warranty and industrial cleaning. \*Optional we can also perform a new paint job and arrange the logistics.