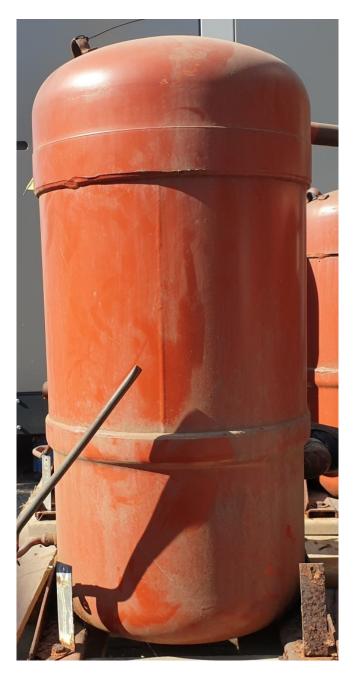

### Trane CSHS 150K0E00

#### Used Trane CSHS 150K0E00

Used Trane CSHS 150K scroll compressor with sight glass. This compressor has a capacity of 39,5 kW based on R134a and T +10°C/+40°C. \*Why choose for HOSBV? Were not only the largest used refrigeration specialist in Europe, but also, we deliver all equipment including an extensive test, warranty and industrial cleaning. \*Optional we can also perform a new paint job and arrange the logistics.