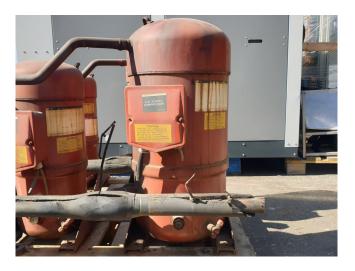

### Trane CSHS 150K0E00

#### Used Trane CSHS 150K0E00

Used Trane CSHS 150K scroll compressor with sight glass. This compressor has a capacity of 39,5 kW based on R134a and T +10°C/+40°C. \*Why choose for HOSBV? Were not only the largest used refrigeration specialist in Europe, but also, we deliver all equipment including an extensive test, warranty and industrial cleaning. \*Optional we can also perform a new paint job and arrange the logistics.